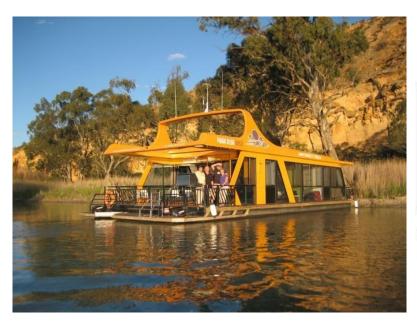

## UNFORGETTABLE HOUSEBOATS Unforgettable 12 4 BERTH

Parachilna Sunset Floor Plan 16.6m x 6.5m

- ✓ 2 Queen bedrooms each with private ensuite NB: Queen beds cannot be split
- ✓ Electric throw blankets Queen Beds
- ✓ Central designer kitchen
- ✓ Stainless steel appliances including dishwasher and Fisher & Paykel
  3 door fridge
- ✓ Microwave
- ✓ Oven/Cooktop
- ✓ Washing Machine and Dryer in one
- ✓ TV, DVD and CD sound system for the lounge
- ✓ At the rear is a BBQ outdoor kitchen with bar fridge and a separate toilet
- ✓ Outdoor heated Jacuzzi
- ✓ Evaporative ducted Air-conditioning & Gas heating
- ✓ Child restraint Fencing
- ✓ Super-quiet diesel generator