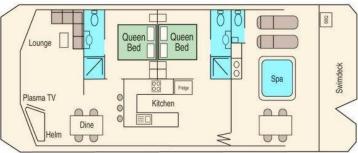

## UNFORGETTABLE HOUSEBOATS Unforgettable 12 4 BERTH

Parachilna Sunset Floor Plan 16.6m x 6.5m

- ✓ 2 Queen bedrooms each with private ensuite NB: Queen beds cannot be split
- ✓ Electric throw blankets Queen Beds
- ✓ Central designer kitchen
- ✓ Stainless steel appliances including dishwasher and Fisher & Paykel
  3 door fridge
- ✓ Microwave
- ✓ Oven/Cooktop
- ✓ Washing Machine and Dryer in one
- ✓ TV, DVD and CD sound system for the lounge
- ✓ At the rear is a BBQ outdoor kitchen with bar fridge and a separate toilet
- ✓ Outdoor heated Jacuzzi
- ✓ Evaporative ducted Air-conditioning & Gas heating
- ✓ Child restraint Fencing
- ✓ Super-quiet diesel generator