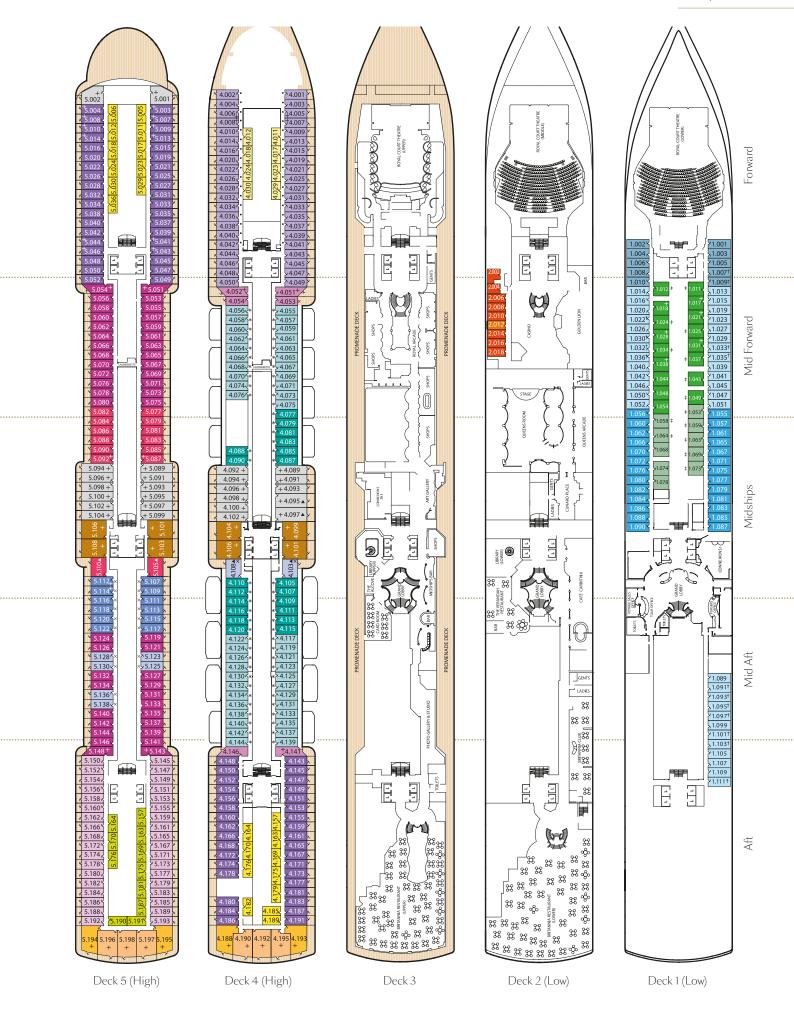

## Queen Elizabeth deck plans.

## Stateroom Category

| Staterooi                                                                                                                              | n Category                                                                                                                                                                                                     |                   |
|----------------------------------------------------------------------------------------------------------------------------------------|----------------------------------------------------------------------------------------------------------------------------------------------------------------------------------------------------------------|-------------------|
| Grand Suites                                                                                                                           | High Decks 6,7                                                                                                                                                                                                 | Q1                |
| <b>Master Suite</b><br>Midships                                                                                                        | es<br>High Deck 7                                                                                                                                                                                              | Q2                |
| Penthouse<br>Midships<br>Midships/Afr                                                                                                  | High Decks 4,5,6,8<br>High Deck 7                                                                                                                                                                              | Q3<br>Q4          |
| Queens Suit<br>Aft<br>Forward/Aft                                                                                                      | es<br>High Decks 4,5,8<br>High Decks 4,5,7,8                                                                                                                                                                   | Q5<br>Q6          |
| Princess Sui                                                                                                                           | tes                                                                                                                                                                                                            | D4                |
| Midships<br>Midships/<br>Forward                                                                                                       | High Decks 7,8 High Decks 4,5,6                                                                                                                                                                                | P1                |
| Club Balcony<br>Midships<br>Midships                                                                                                   | High Deck 7,8<br>High Deck 8                                                                                                                                                                                   | A1<br>A2          |
| Balcony<br>Midships<br>Midships<br>Midships<br>Aft<br>Forward/Aft                                                                      | High Decks 5,6,7<br>High Decks 5,6,7,8<br>High Decks 4,8<br>High Decks 5,6,7<br>High Decks 4,5,6,7,8<br>High Decks 4*,8                                                                                        | BA BB BC BD BE BF |
| Balcony (par<br>Midships                                                                                                               | tially obstructed view)<br>High Deck 5                                                                                                                                                                         | CA                |
| Midships                                                                                                                               | High Decks 4,5                                                                                                                                                                                                 | СВ                |
| Oceanview<br>Midships                                                                                                                  | Low Deck 1                                                                                                                                                                                                     | EB                |
| Midships/Af<br>Forward                                                                                                                 | t Low Deck 1<br>High Deck 6*<br>Low Deck 1                                                                                                                                                                     | EF                |
| Oceanview (                                                                                                                            | obstructed view)*                                                                                                                                                                                              |                   |
| Midships<br>Midships                                                                                                                   | High Deck 4<br>High Deck 4                                                                                                                                                                                     | FC                |
| Deluxe Insid                                                                                                                           | _                                                                                                                                                                                                              | _                 |
| Midships                                                                                                                               | High Decks 6,8                                                                                                                                                                                                 | GA<br>GB          |
| Midships<br>Midships                                                                                                                   | Low Deck 1<br>Low Deck 1                                                                                                                                                                                       | GC                |
| Standard Ins                                                                                                                           | side                                                                                                                                                                                                           |                   |
| Midships                                                                                                                               | High Decks7,8                                                                                                                                                                                                  | IA                |
| Aft<br>Forward/Aft                                                                                                                     | High Docks 5,6,7                                                                                                                                                                                               | ID<br>IE          |
| Forward                                                                                                                                | High Decks 4,5,6,8<br>High Decks 4,8                                                                                                                                                                           | IF                |
| Single                                                                                                                                 |                                                                                                                                                                                                                | _                 |
| Oceanview                                                                                                                              | Midships, Low Deck 2                                                                                                                                                                                           | KC                |
| Inside                                                                                                                                 | Midships, Low Deck 2                                                                                                                                                                                           | LC                |
| Key to sy                                                                                                                              | mbols                                                                                                                                                                                                          |                   |
| 1 upper b Indicates Indicates single sof Indicates single sof Indicates single sof Stateroor by lifeboa Views par lifeboat n  Wheelcha | 3rd berth is a single sofabe<br>3rd and 4th berth are a<br>abed and one upper bed<br>3rd and 4th berths are<br>abeds<br>ns have views obstructed<br>ts<br>titally obstructed by<br>hechanism<br>iir accessible |                   |
|                                                                                                                                        | s 7.001 & 7.002 shaded by Bri<br>ns 6.003 & 6.004 have forw<br>ean views                                                                                                                                       |                   |
| <ul> <li>Stateroor</li> </ul>                                                                                                          | ns 4.001-4.042, Deck 4 For<br>al fronted balconies                                                                                                                                                             | ward,             |
|                                                                                                                                        |                                                                                                                                                                                                                |                   |