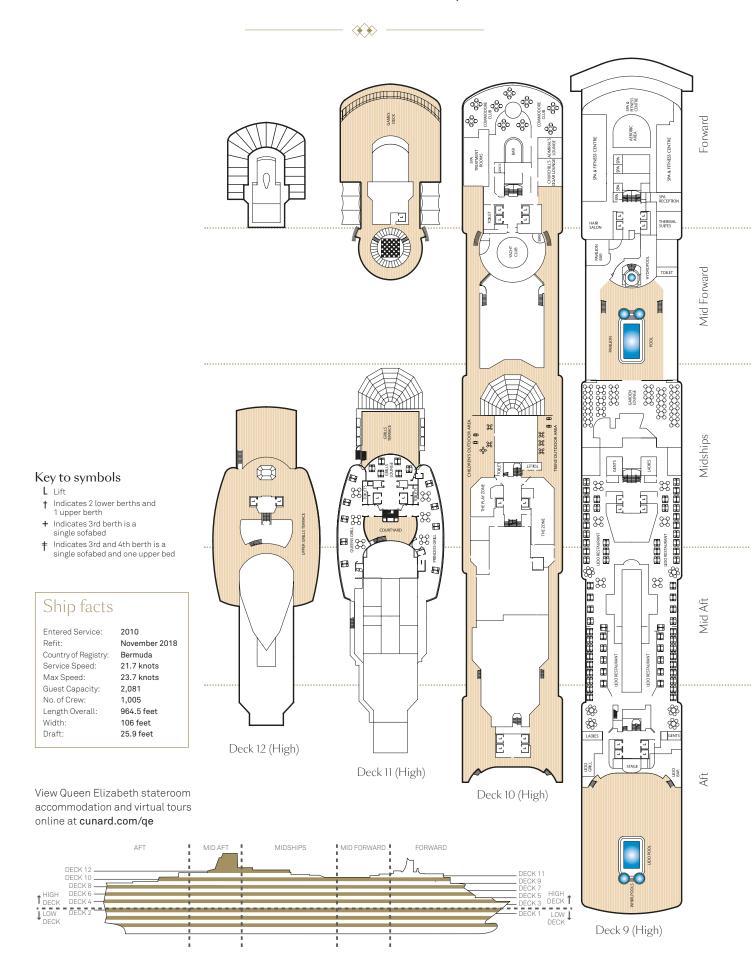

## Queen Elizabeth deck plans.



## Stateroom Category

| Staterooi                                                                                                                              | n Category                                                                                                                                                                                                     |                   |
|----------------------------------------------------------------------------------------------------------------------------------------|----------------------------------------------------------------------------------------------------------------------------------------------------------------------------------------------------------------|-------------------|
| Grand Suites